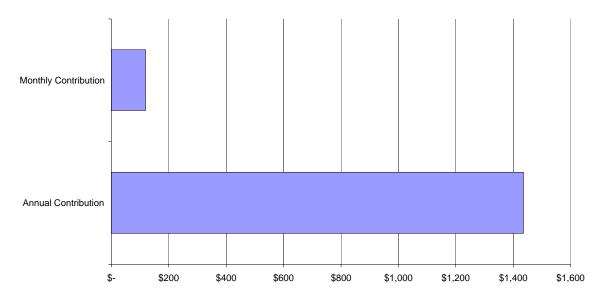

### **Window Assemblies**

| Capital Expenditure<br>Operating Budget<br>Not Applicable                                                                                |                | ×<br>-<br>-                  |
|------------------------------------------------------------------------------------------------------------------------------------------|----------------|------------------------------|
| Estimated Lifespan<br>Actual Age<br>Effective Age<br>Remaining Lifespan                                                                  |                | 20<br>1<br>1<br>19           |
| Year of Replacement<br>Year of 2 <sup>nd</sup> Replacement<br>Year of 3 <sup>rd</sup> Replacement<br>Year of 4 <sup>th</sup> Replacement |                | 2025<br>2045<br>2065<br>2085 |
| Unit Quantity<br>Unit Cost Estimate<br>Current Replacement Cost                                                                          | \$             | 1008<br>28.5<br>28,728       |
| Annual Contribution<br>Monthly Contribution<br>% of Total Contribution                                                                   | \$<br>\$       | 1,436<br>119.70<br>15%       |
| Actual Present Fund<br>Current Reserve Required<br>Shortfall or Surplus to Date                                                          | \$<br>\$<br>\$ | 2,669<br>1,436<br>1,232      |