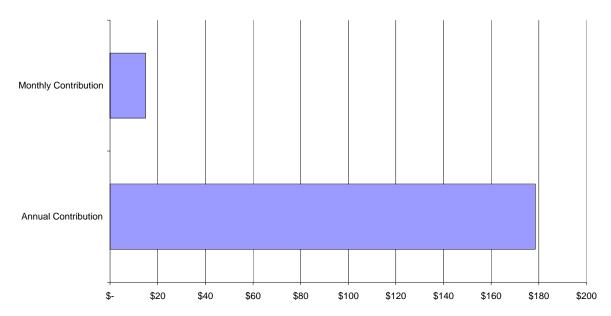

### **Door Assemblies**

| Capital Expenditure<br>Operating Budget<br>Not Applicable                                                                                |                | x<br>-<br>-                  |
|------------------------------------------------------------------------------------------------------------------------------------------|----------------|------------------------------|
| Estimated Lifespan<br>Actual Age<br>Effective Age<br>Remaining Lifespan                                                                  |                | 25<br>1<br>1<br>24           |
| Year of Replacement<br>Year of 2 <sup>nd</sup> Replacement<br>Year of 3 <sup>rd</sup> Replacement<br>Year of 4 <sup>th</sup> Replacement |                | 2030<br>2055<br>2080<br>2105 |
| Unit Quantity<br>Unit Cost Estimate<br>Current Replacement Cost                                                                          |                | 720<br>32<br>23040           |
| Annual Contribution<br>Monthly Contribution<br>% of Total Contribution                                                                   | \$<br>\$       | 179<br>14.88<br>2%           |
| Actual Present Fund<br>Current Reserve Required<br>Shortfall or Surplus to Date                                                          | \$<br>\$<br>\$ | 332<br>179<br>153            |