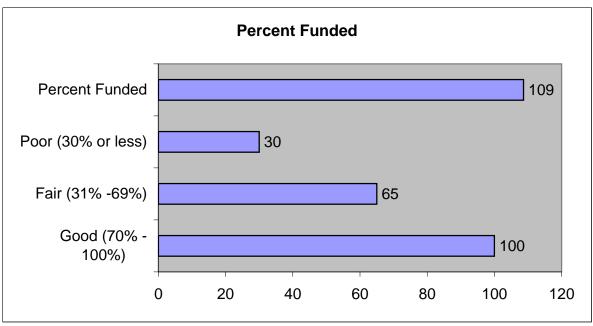

> Annual Replacement Contribution 9419.18

Monthly Replacement Contribution 784.93

Opening Fund Balance 17500

Current Reserve Required 16107

Shortfall / Surplus in Reserve Fund to date 1393

Percent Funded 109%