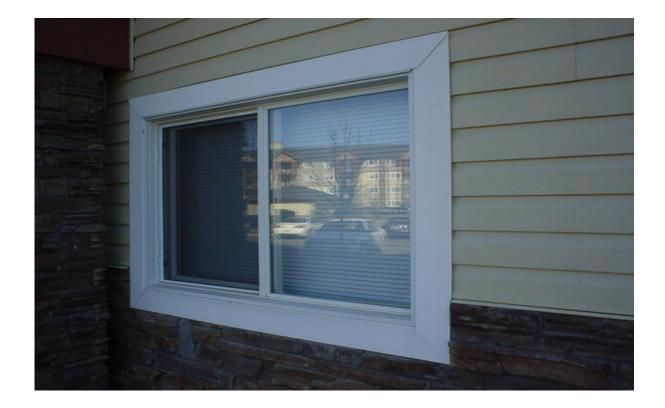

#### **Description of Item and Deficiency Analysis:**

Measurements for this item came to approximately 9272 sq/ft. The building has original slider and fixed windows. All windows in good condition with no fogging or freeze up noted at time of survey. Checked for cracked, broken, or missing panes but none noticed. No windows painted shut. Panes from sliders properly secured with no latches broken at time of survey. Checked the condition of the window frames and sashes in one unit and was found to be in good condition for windows inspected. Inspected screens for torn sections and holes and no occurrences noticed. At time of inspection, windows not tested for ease of operation. No rotting or corroded sections noticed with this item.

As the need for replacing of windows can come from faulty windows, poor installation of the windows themselves and weather conditions (cold, rain, sunlight, dust, etc.), the lifespan of these windows are difficult to determine. Prefinished vinyl/aluminum clad windows generally have a lifespan of approximately 20 years. The conditions of the windows should be checked by the maintenance person(s) and amounts might need to be allocated sooner if the windows are not able to meet their normal lifespan. At time of survey, no builder details were available in either a sales binder outline, Condominium financial information or architectural plans indicating if repairs and replacements to this item have occurred. No warranties or guarantees will be assumed for this item.